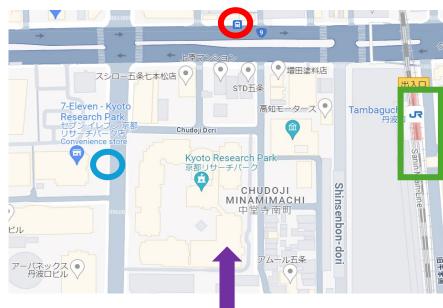

## $By \; BUS \; (\text{Bound for Kyoto Station})$

"Kyoto Research Park 4 Go-Kan Mae" Bus Stop Keihan Kyoto Kotsu Bus Departure time 17:45, 18:29

"Kyoto Research Park Mae" Bus Stop Kyoto City Bus Route No. 75, 73 Departure time 17:31, 17:35, 17:51, 18:11,18:15 Keihan Kyoto Kotsu Bus Departure time 17:37, 17:59, 18:22

Arrival at Kyoto station, Drop off area (marked on Red). Down the stairs and walk to Kyoto Tower underground entrance.