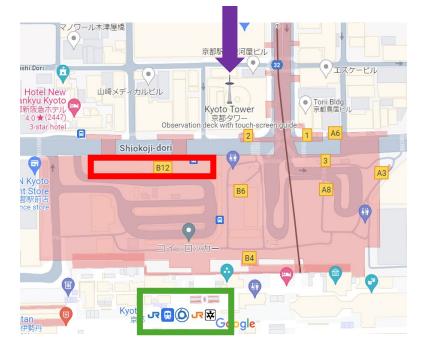

Arrival at Kyoto station, Drop off area (marked on Red). Down the stairs and walk to Kyoto Tower underground entrance.

## Kyoto Tower Hotel

By JR (Bound for Kyoto Station) Tanbaguchi station Departure time 17:32, 17:45, 18:00, 18:16, 18:32

Arrival at Kyoto station, go to Central gate. You will find the light-house like Kyoto Tower. Walk through bus stop area and traffic.